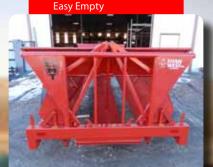

## **Strongest, Most Versatile Feeder Around**

**Both Sides Dump For** 

Spring-Loaded Telescoping Hitch

This revolutionary feeder hydraulically dumps the trailer floor on each side for trouble-free cleanout, making it faster and easier than any other feeder on the market. Powered by your tractor or hydraulic truck bed, the EZMT also enables you to adjust the width of the trailer to accommodate both cows and calves, while allowing you to use the same feeder with a range of differentsized animals.

Features 15"Tires NEW! Valve Stem Guards Sliding Tongue Extension Reinforced Feeder Pan Hydraulic Floor Dump Hydraulic Width Adjust 5'6" – 7' Width Adjustment Specifications 12-Guage Galvaneal Floor Plan 4x6 Square Frame 20'Long 32 Feed Openings